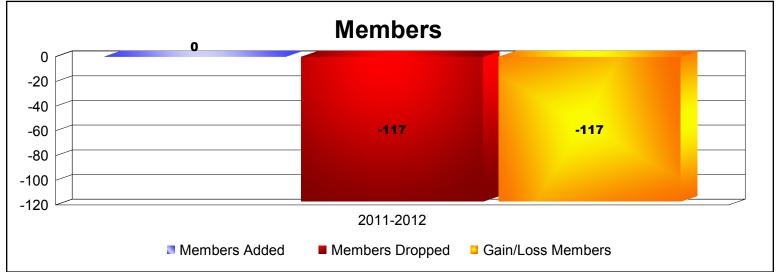

**Disbanded Districts**As of June 2012 Cumulative

| Year      | New<br>Clubs | Dropped<br>Clubs | Gain/<br>Loss<br>Clubs | New<br>Members | Charter<br>Members | Reinstate<br>Members | Transfer<br>Members | Total<br>Member<br>Added | Total<br>Members<br>Dropped | Gain/<br>Loss<br>Members |
|-----------|--------------|------------------|------------------------|----------------|--------------------|----------------------|---------------------|--------------------------|-----------------------------|--------------------------|
| 2011-2012 | 0            | -7               | -7                     | 0              | 0                  | 0                    | 0                   | 0                        | -117                        | -117                     |
| Average   | 0            | -7               | -7                     | 0              | 0                  | 0                    | 0                   | 0                        | -117                        | -117                     |