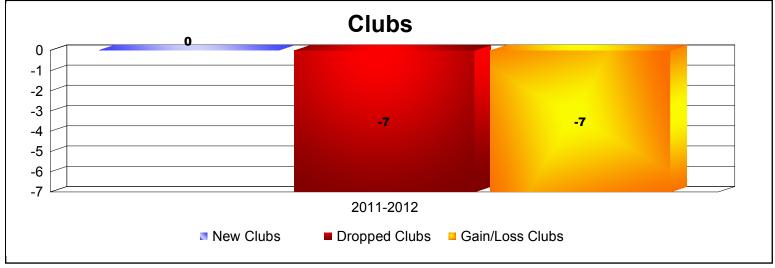

**Disbanded Districts**As of June 2012 Cumulative

| Year      | New<br>Clubs | Dropped<br>Clubs | Gain/<br>Loss<br>Clubs | New<br>Members | Charter<br>Members | Reinstate<br>Members | Transfer<br>Members | Total<br>Member<br>Added | Total<br>Members<br>Dropped | Gain/<br>Loss<br>Members |
|-----------|--------------|------------------|------------------------|----------------|--------------------|----------------------|---------------------|--------------------------|-----------------------------|--------------------------|
| 2011-2012 | 0            | -7               | -7                     | 0              | 0                  | 0                    | 0                   | 0                        | -117                        | -117                     |
| Average   | 0            | -7               | -7                     | 0              | 0                  | 0                    | 0                   | 0                        | -117                        | -117                     |